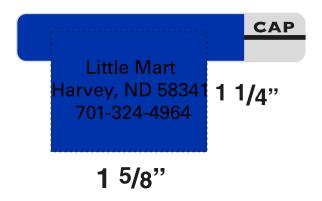

Order#: 117708

Product: ToothPick Holder - Blue

Item #: 1215-102678

Imprint Method: Screen Print on the Barrel - Black

## Dotted line represents imprint area