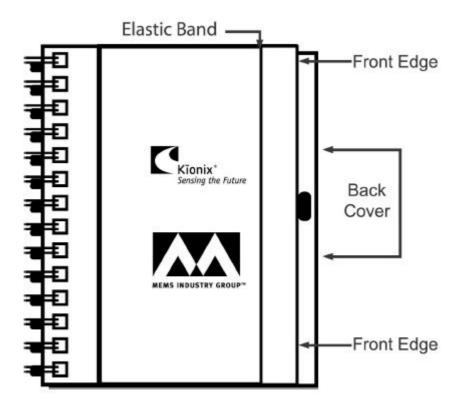

Order#: 117703

Product: Evolution Recycled Journal Book - Black

<u>Item #</u>: 1067-302014 Imprint Method:

Debossed on the Center, On Front (Between Stripe and Egde)

Actual Size of Imprint.

Dotted lines do not deboss.

L 2" x H 4"

Image Not To Size For Reference Only