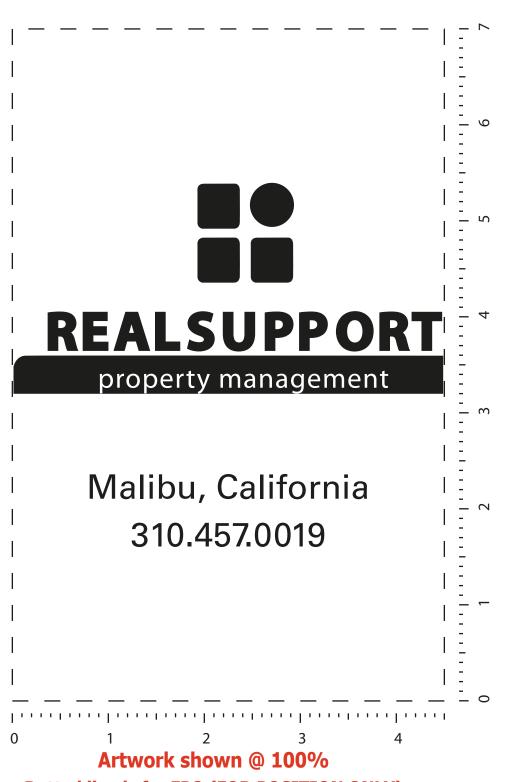

Order#: 117696

Product: Harborside Tote - Handle Color - Blue

<u>Item #</u>: 1097-300024

Imprint Method: Heat Transfer on the First Side - Reflex Blue

Artwork shown @ 100%

Dotted line is for FPO (FOR POSITION ONLY)

to show imprint area