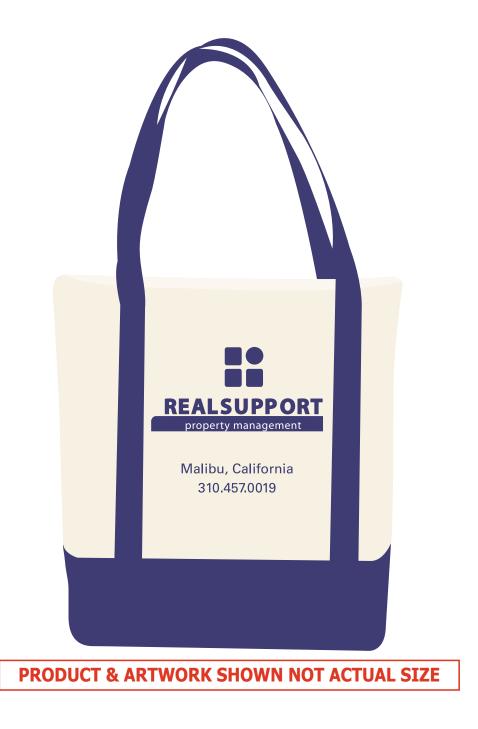

Order#: 117696

Product: Harborside Tote - Handle Color - Blue

<u>Item #</u>: 1097-300024

Imprint Method: Heat Transfer on the First Side - Reflex Blue

Artwork shown @ 100%

Dotted line is for FPO (FOR POSITION ONLY)