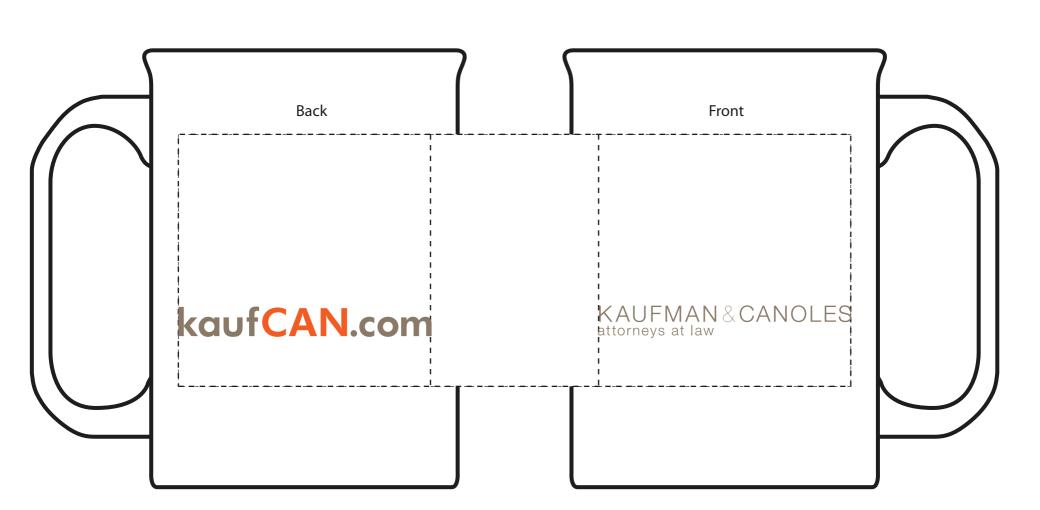

Product: Canterbury Mug Item #: 1086-101350

**Imprint Method:** 

Screen Print on the First & Second Side - Pantone Warm Gray 10, Pantone 179