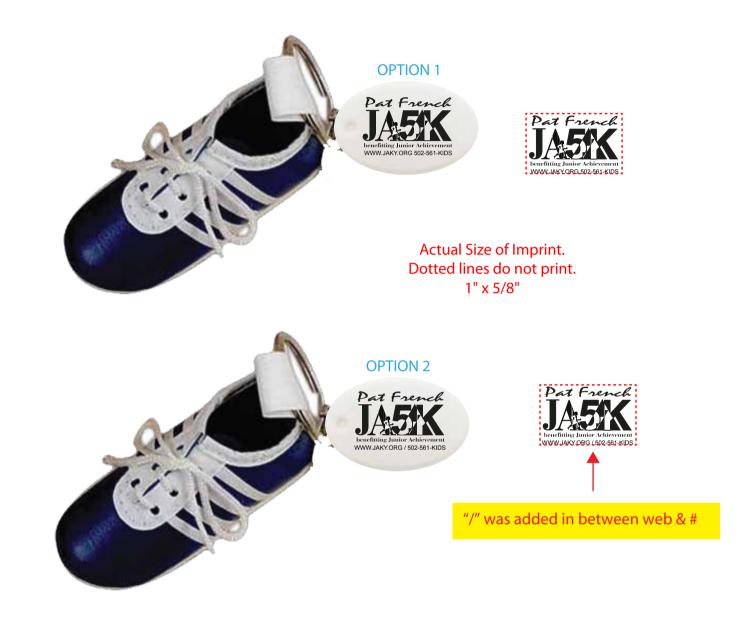

2 Split Rock Drive Suite 11, Cherry Hill, Nj 08003 **Telephone:** 1-856 424-4818 or 1-800 320-1510 **Fax:** 1-856 424-5269

Hours of Operation: 9:30 - 5:30 pm Eastern, M - F Customer Service E-mail: service@garrettspecialties.com <u>Order#</u>: 117662 <u>Product</u>: Running Shoe Key Chain - Blue <u>Item #</u>: 1092-302438 <u>Imprint Method</u>: Screen Print on the On Disc - Black

## In both options small copy will fill in.

## \*\*\*IMPORTANT INFORMATION\*\*\* (PLEASE READ)

Please proof carefully for spelling errors, omissions, and layout accuracy. It is your responsibility to correct any errors. Garrett Specialties assumes no responsibility for errors after a proof has been authorized to print. Please note changes or revisions to your proof from your original instructions may cause revision in your ship date. Delays in paper proof approval also may require a change in your schedule ship dates. Occasionally, some fax machines may distort the image. Please pay close attention to numbers.