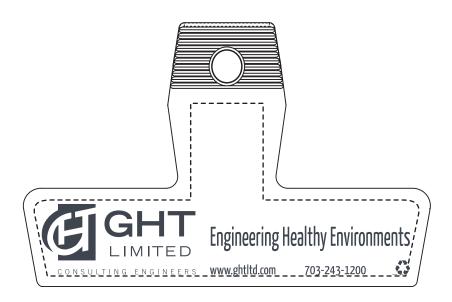

CAREFULLY REVIEW THE ARTWORK ATTACHED.

Order#: 117608

Product: Recycled Bag Clip - Eco Navy Blue

Item #: 1116-108442

Imprint Method: Pad Print on the Front-Base - Matte Silver 877

Actual Size of Imprint **Dotted Lines Do Not Print** 3/4" Hx 3 3/4" W