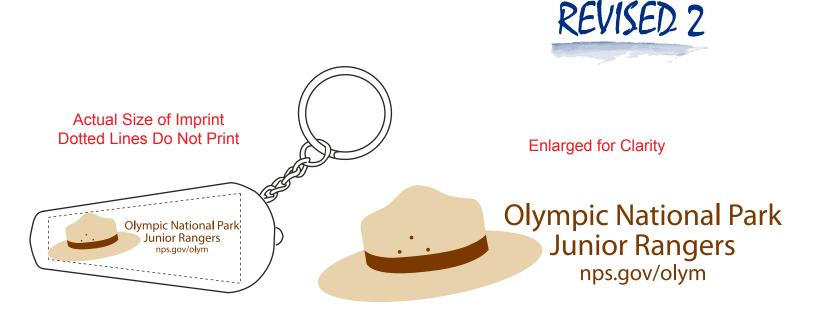

## eProof

2 Split Rock Drive Suite 11, Cherry Hill, Nj 08003 **Telephone:** 1-856 424-4818 or 1-800 320-1510 **Fax:** 1-856 424-5269

Hours of Operation: 9:30 - 5:30 pm Eastern, M - F Customer Service E-mail: service@garrettspecialties.com <u>Order#</u>: 117597 <u>Product</u>: Light N Whistle - White <u>Item #</u>: 1064-300513 <u>Imprint Method</u>: Screen Print on the Front -Beige 468 (467) Brown 175