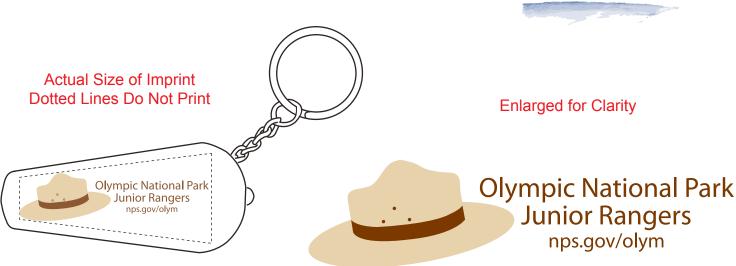

Customer Service E-mail: service@garrettspecialties.com

Order#: 117597

Product: Light N Whistle - White

Item #: 1064-300513

Imprint Method: Screen Print on the Front -

Beige 468 (467)

Brown 175

The stock color 468 was too light to show up well, as shown below, so printer used stock color 467 (shown above) for the beige color.