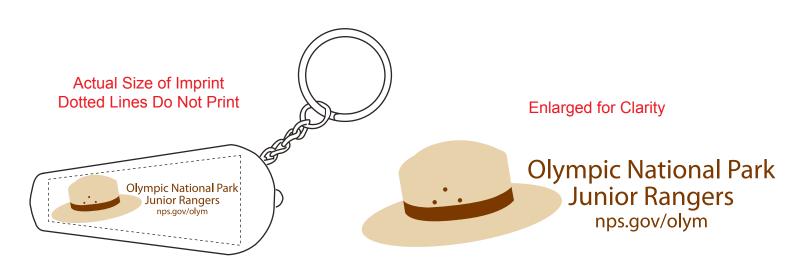

Order#: 117597

Product: Light N Whistle - White

<u>Item #</u>: 1064-300513

Imprint Method: Screen Print on the Front -

Beige 468 (467)

Brown 175

The stock color 468 was too light to show up well, as shown below, so printer used stock color 467 (shown above) for the beige color.