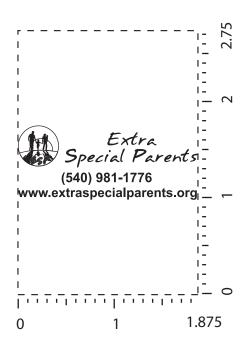

## Mood Dude™ Sticky Book™

Order Number: 117584 Item Number: 1097-300437 Product Color: Stock Imprint Color: Black

Artwork shown @ 100%

Dotted line is for FPO
(FOR POSITION ONLY)
to show imprint area