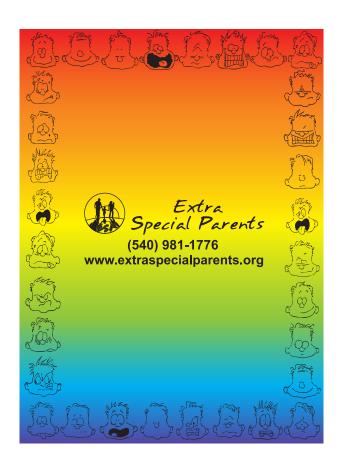

## Mood Dude™ Sticky Book™

Order Number: 117584 Item Number: 1097-300437 Product Color: Stock Imprint Color: Black

Artwork shown @ 100%

Dotted line is for FPO
(FOR POSITION ONLY)
to show imprint area