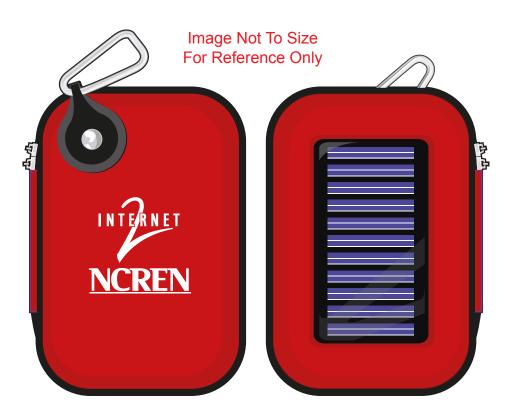

Order#: 117579

Product: Solar Charger Pack - Red

Item #: 1219-300099

Imprint Method: Screen Print on the Front - White

## **DISCLAIMER:**

PLEASE NOTE, ITEM IS MADE OF MATERIAL THAT MOVES WHEN PRINTING. LOGO CAN NOT BE GUARANTEED TO BE PLACED PERFECTLY EACH TIME

Artwork @ 100% (1.45" w x 1.75" H)