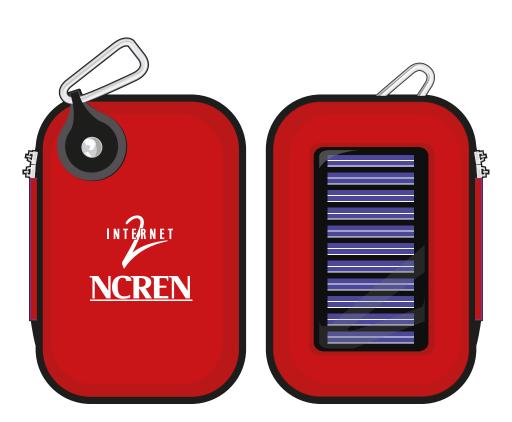

Order#: 117579

Product: Solar Charger Pack - Red

Item #: 1219-300099

Imprint Method: Screen Print on the Front - White

## **DISCLAIMER:**

PLEASE NOTE, ITEM IS MADE OF MATERIAL THAT MOVES WHEN PRINTING. LOGO CAN NOT BE GUARANTEED TO BE PLACED PERFECTLY EACH TIME

Artwork @ 100% (1.45 " w x 1.75" H)