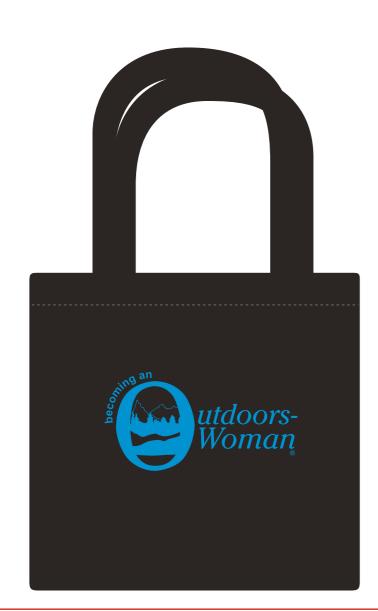

Order#: 117576

Product: Econo Enviro-Shopper - Black

Item #: 1097-301704

Imprint Method: Screen Print on the First Side - Process Blue

**PRODUCT & ARTWORK SHOWN NOT ACTUAL SIZE** 

Artwork shown @ 100%

Dotted line is for FPO (FOR POSITION ONLY)

to show imprint area