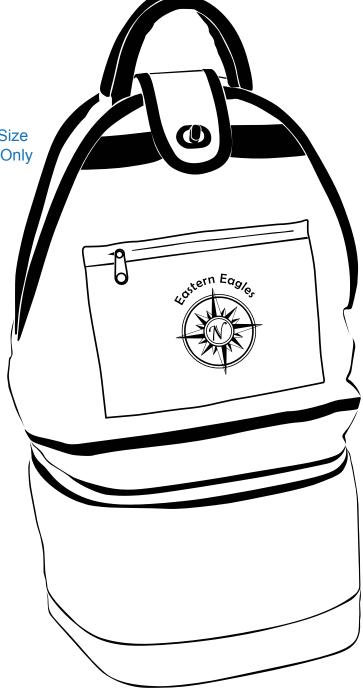

Order#: 117565

**Product**: Backpack Cooler Combo Item #: 1312-301232 - Red/Black Imprint Method: Screen Print - Black

Image Not To Size For Reference Only