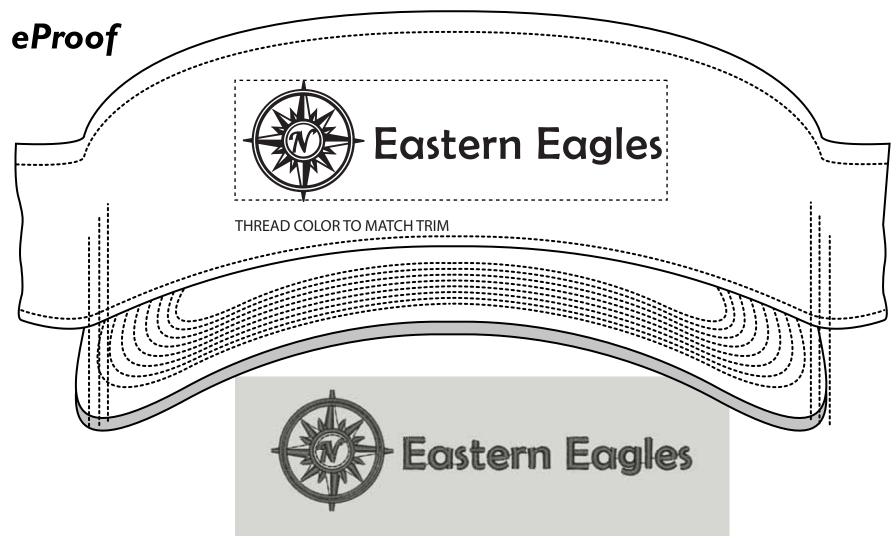

Order#: 117565

**Product: Visor with Sandwich Accent** 

Item #: 1086-100023

**Imprint Method**: Embroidery