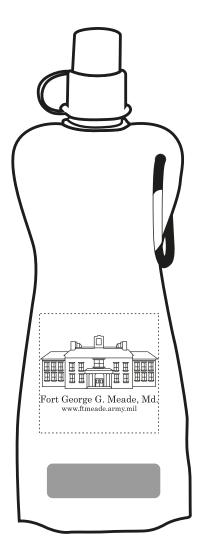

Order#: 117562

Product: H20 2 Go Reusuable Collapsible Water Bottle - Black

Item #: 070-303624

Imprint Method: Pad Print on the Front - White

ORIGINAL ART MODIFIED.

Text was enlarged for legibility.

Item shown @ 50% Enlarge @ 200% to see actual size