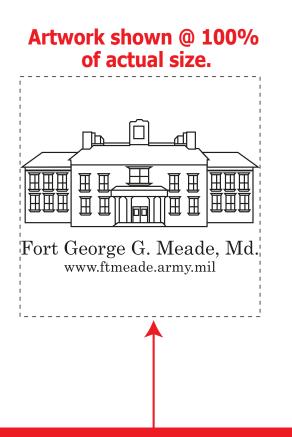

Order#: 117562

Product: H20 2 Go Reusuable Collapsible Water Bottle - Black

Item #: 070-303624

Imprint Method: Pad Print on the Front - White

ORIGINAL ART MODIFIED.

Text was enlarged for legibility.

Item shown @ 50% Enlarge @ 200% to see actual size