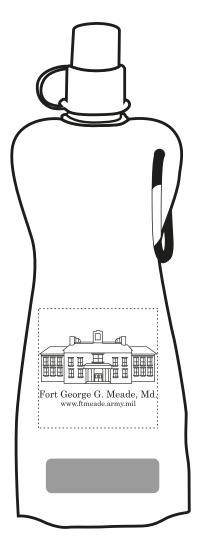

<u>Order#</u>: 117562 <u>Product</u>: H20 2 Go Reusuable Collapsible Water Bottle - Black <u>Item #</u>: 070-303624 <u>Imprint Method</u>: Pad Print on the Front - White

## Item shown @ 50% Enlarge @ 200% to see actual size