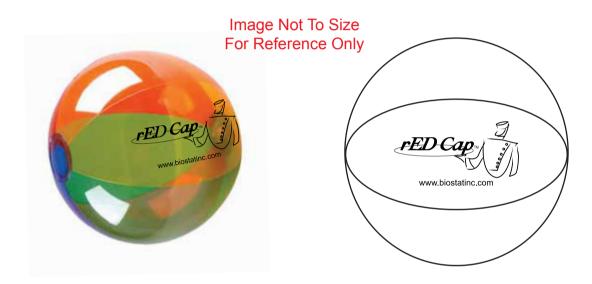

Order#: 117559

**Product**: Rainbow Beach Ball

Item #: 1092-302439

Imprint Method: Screen Print on the One Panel - Black

NOTE: Color of panel side printed on may vary.

## Actual Size of Imprint