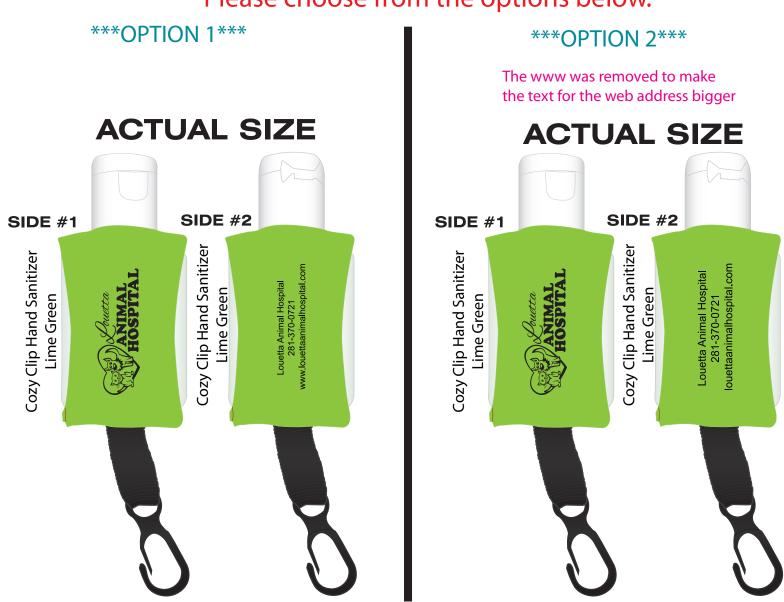

eProof

2 Split Rock Drive Suite 11, Cherry Hill, Nj 08003 **Telephone:** 1-856 424-4818 or 1-800 320-1510

Fax: 1-856 424-5269

Hours of Operation: 9:30 - 5:30 pm Eastern, M - F Customer Service E-mail: service@garrettspecialties.com Order#: 117547

**Product**: Cozy Clip Hand Sanitizer

Item #: 1008-304284

Imprint Method: Screen Print - Black

## \*\*\*Please choose from the options below.\*\*\*



## \*\*\*IMPORTANT INFORMATION\*\*\* (PLEASE READ)

Please proof carefully for spelling errors, omissions, and layout accuracy. It is your responsibility to correct any errors. Garrett Specialties assumes no responsibility for errors after a proof has been authorized to print. Please note changes or revisions to your proof from your original instructions may cause revision in your ship date. Delays in paper proof approval also may require a change in your schedule ship dates. Occasionally, some fax machines may distort the image. Please pay close attention to numbers.

It is imperative that you view your e-proof and submit your approval and/or changes promptly to maintain your anticipated delivery date.

Please keep in mind that this virtual proof is not a printed sample of your artwork