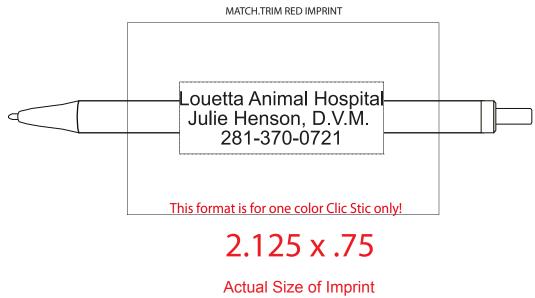

<u>Order#</u>: 117547 <u>Product</u>: Clic Stic Pen - Bic - White <u>Item #</u>: 1090-300584 <u>Imprint Method</u>: Screen Print on the Barrel - Red 186

Dotted Lines Do Not Print