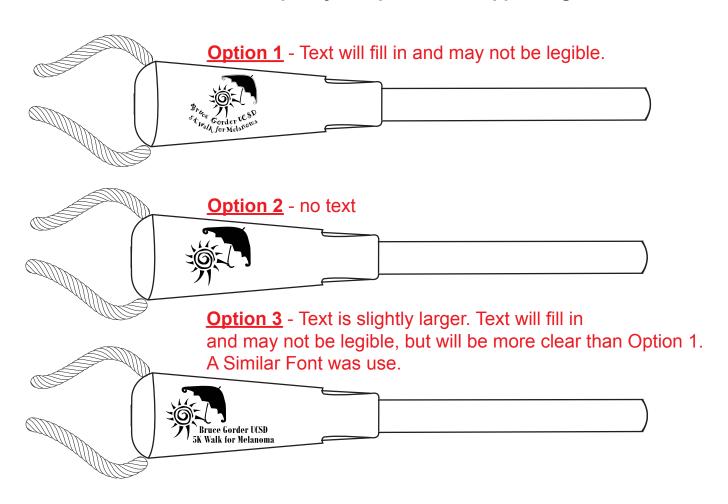

2 Split Rock Drive Suite 11, Cherry Hill, Nj 08003 **Telephone:** 1-856 424-4818 or 1-800 320-1510

Fax: 1-856 424-5269

**Hours of Operation:** 9:30 - 5:30 pm Eastern, M - F **Customer Service E-mail:** service@garrettspecialties.com

Order#: 117539

Product: Tapered Rope Pen

Item #: 1279-107681

Imprint Method: Pad Print Dark Blue 294

## Please specify an option when approving.



## \*\*\*IMPORTANT INFORMATION\*\*\* (PLEASE READ)

Please proof carefully for spelling errors, omissions, and layout accuracy. It is your responsibility to correct any errors. Garrett Specialties assumes no responsibility for errors after a proof has been authorized to print. Please note changes or revisions to your proof from your original instructions may cause revision in your ship date. Delays in paper proof approval also may require a change in your schedule ship dates. Occasionally, some fax machines may distort the image. Please pay close attention to numbers.

It is imperative that you view your e-proof and submit your approval and/or changes promptly to maintain your anticipated delivery date.

Please keep in mind that this virtual proof is not a printed sample of your artwork