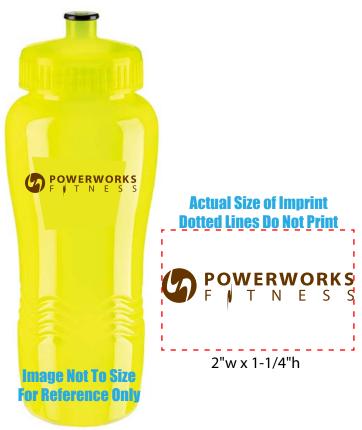

CAREFULLY REVIEW THE ARTWORK ATTACHED.

Order#:117534

Product:540 x Wave Poly-Clean™ Bottle - 26 oz- Yellow Lid and Yellow Bottle

Item #:1086-303594

Imprint Method: (Screen Print on the First Side.)-Brown 1545

## PLEASE CONFIRM IMPRINT COLOR: BROWN 476 OR BROWN 1545?

Please note: Brown 476 is not a standard imprint color and there will be additional PMS charges to use this color-Please advise!

476

Brown 1545 is a standard stock brown color, and is shown in proof. There are no additional charges to proceed with this color-- Please advise!

1545