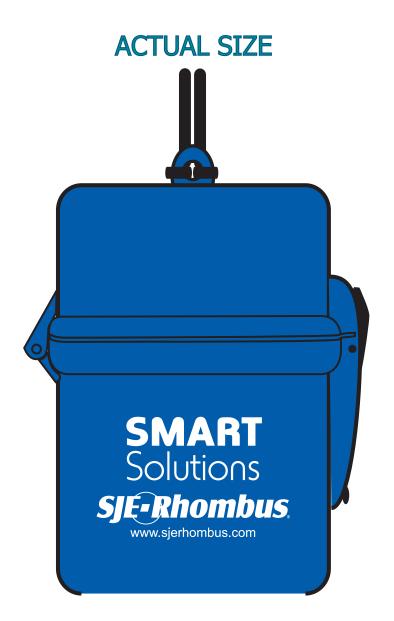

Order#: 117526

**Product**: Waterproof Storage Case Blue

<u>Item #</u>: 1008-304502

Imprint Method: Screen Print - White