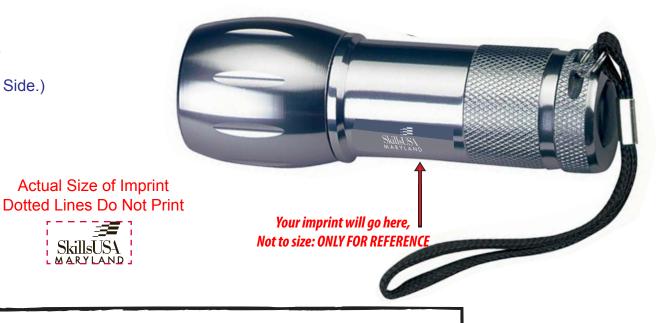

Order#:117525

Product: 100 x Mini Aluminum LED Flashlight

Item #:1005-103893

Imprint Method:(Laser Engraved on the First Side.)

Side 1 (Standard): 7/8"w x 7/16"h

## \*\*\*RUSH PROOF\*\*\*

In order to meet your delivery date, here is a copy of your artwork so you can see what we are sending to the manufacturer to be printed. Immediate approval is required in order to maintain the supplier's production schedule.

CAREFULLY REVIEW THE ARTWORK ATTACHED.

Please note: The text "Maryland" has been enlarged and realigned to ensure legibility. Please confirm this modification when approving.

It is imperative that you view your e-proof and submit your approval and/or changes promptly to maintain your anticipated delivery date.

Please keep in mind that this virtual proof is not a printed sample of your artwork on our product. The size and placement of the artwork may vary from this proof when actually printed on the product. Carefully review the attached proof for verification of copy & layout.