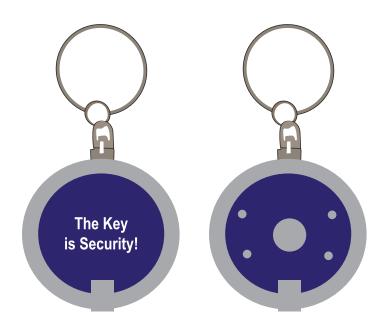

Order#: 117523

Product: LED Light Keychain - Blue

Item #: 1092-302313

Imprint Method: Screen Print on the First Side - White