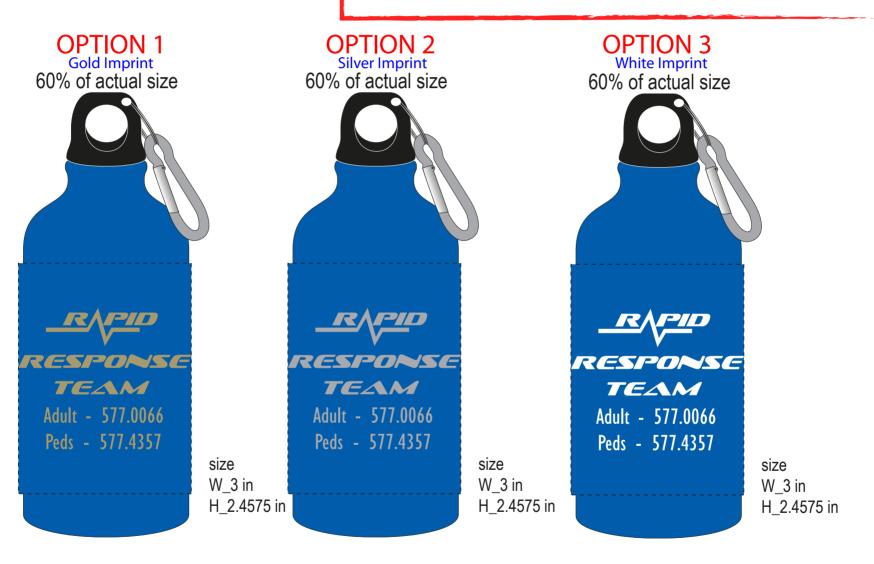

Product:200 x Aluminum Bottle-16 oz-Blue

Item #:1206-106340

Imprint Method:(Pad Print on the Front.)

**eProof** 

## Please confirm imprint color by choosing an option to proceed with: Option 1, 2, or 3?