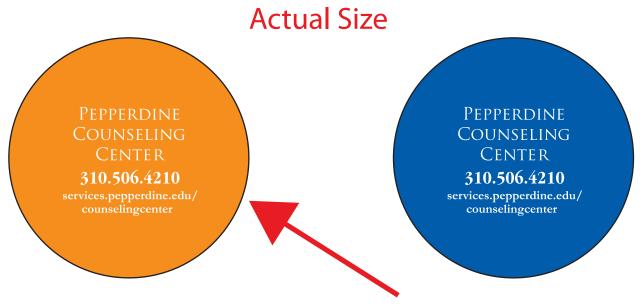

## **Round Shape Stress Balls**

Order Number: 117497 Item Number: 1279-300136

Product Color: 500 Blue, 500 Orange

Imprint Color: White

Text for website link was too small for the supplier to print. The letters would fill in and create a dot.