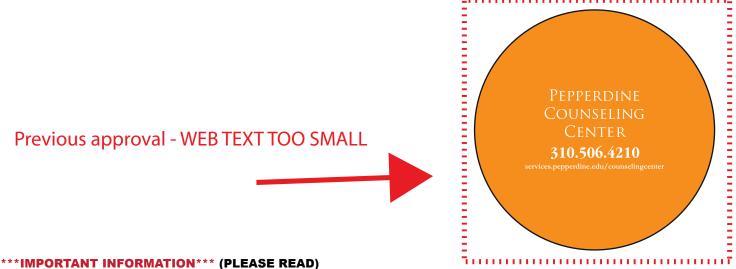

## **Round Shape Stress Balls**

Order Number: 117497 Item Number: 1279-300136

Product Color: 500 Blue, 500 Orange

Imprint Color: White

Text for website link was too small for the supplier to print. The letters would fill in and create a dot.