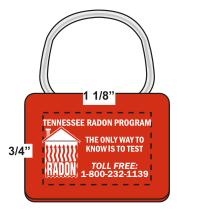

## eProof

2 Split Rock Drive Suite 11, Cherry Hill, Nj 08003 Telephone: 1-856 424-4818 or 1-800 320-1510 Fax: 1-856 424-5269 Hours of Operation: 9:30 - 5:30 pm Eastern, M - F Customer Service E-mail: service@garrettspecialties.com Order#:117495 Product:2700 x Rectangular Corn Showring -RED Item #:1215-301463 Imprint Method:(Screen Print on the Each Side.)-WHITE

Actual Size of Imprint Dotted Lines Do Not Print

Dotted line represents imprint area

Dotted line represents imprint area