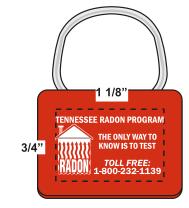

## eProof

2 Split Rock Drive Suite 11, Cherry Hill, Nj 08003 Telephone: 1-856 424-4818 or 1-800 320-1510 Fax: 1-856 424-5269 Hours of Operation: 9:30 - 5:30 pm Eastern, M - F Customer Service E-mail: service@garrettspecialties.com Order#:117495 Product:2700 x Rectangular Corn Showring -RED Item #:1215-301463 Imprint Method:(Screen Print on the Each Side.)-WHITE

Actual Size of Imprint Dotted Lines Do Not Print

Dotted line represents imprint area

Dotted line represents imprint area