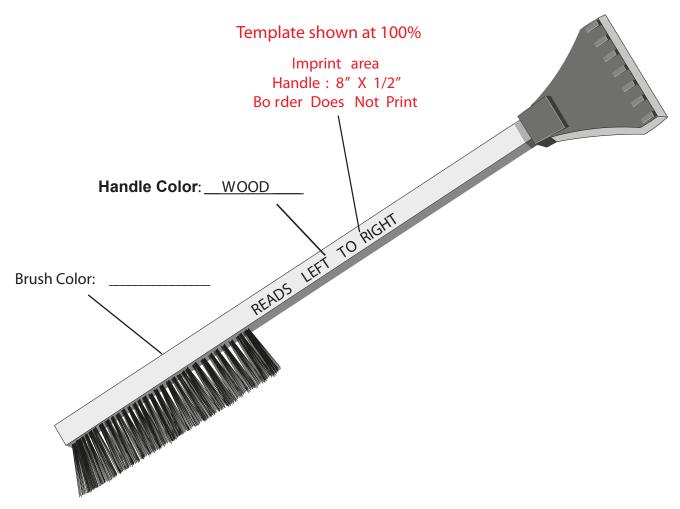

Order#: 117493

Product: Economy Snowbrush - Black

<u>Item #</u>: 1116-103891

Imprint Method: Pad Print on the Handle - Red 186

FRED'S WINNETKA SVC • (847) 446-3025 Shop • (847) 571-8185 Road Svc