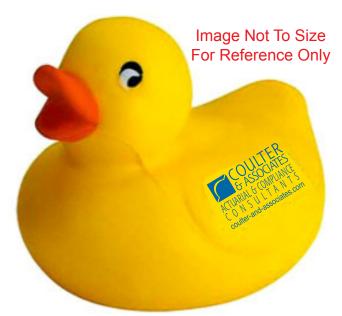

Order#:117492

Product:300 x Duck Stress Ball -Yellow

Item #:1206-104908

Imprint Method: (Pad Print on the Side.)-Reflex Blue

\*\*\*RUSH PROOF\*\*\*

In order to meet your delivery date, here is a copy of your artwork so you can see what we are sending to the manufacturer to be printed. Immediate approval is required in order to maintain the supplier's production schedule.

CAREFULLY REVIEW THE ARTWORK ATTACHED.

eProof

Actual Size of Imprint

Dotted Lines Do Not Print

COULTER

ACTUARIAL & COMPLIANCE

CON SULTANTS

COUNTER

COUNTER

COUNTER

ACTUARIAL & COMPLIANCE

COUNTER

COUNTER

SIDE

\*\*Small detail may fill in-printer will determine this.

It is imperative that you view your e-proof and submit your approval and/or changes promptly to maintain your anticipated delivery date.

Please keep in mind that this virtual proof is not a printed sample of your artwork on our product. The size and placement of the artwork may vary from this proof when actually printed on the product. Carefully review the attached proof for verification of copy & layout.