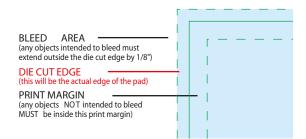

CAREFULLY REVIEW THE ARTWORK ATTACHED.

Imprint Area: 2.625"w x 2.625"h Trim Size: 3"w x 3"h Bleed size: 3.25"w x 3.25"h

Actual Size of Imprint
Dotted Lines Do Not Print