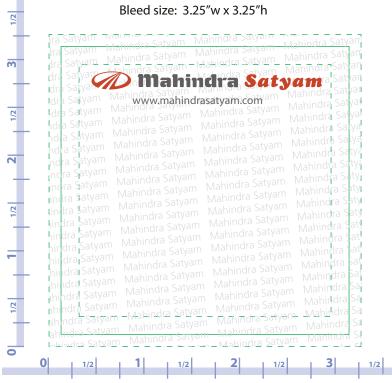

CAREFULLY REVIEW THE ARTWORK ATTACHED.

Imprint Area: 2.625"w x 2.625"h Trim Size: 3"w x 3"h Bleed size: 3.25"w x 3.25"h

Actual Size of Imprint
Dotted Lines Do Not Print

## RULER IS IN INCHES. VERIFY RULER ACCURACY ONCE PRINTED OUT ONTO PAPER.

Please proof carefully for spelling errors, omissions, and layout accuracy. It is your responsibility to correct any errors. Garrett Specialties assumes no responsibility for errors after a proof has been authorized to print. Please note changes or revisions to your proof from your original instructions may cause revision in your ship date. Delays in paper proof approval also may require a change in your schedule ship dates. Occasionally, some fax machines may distort the image. Please pay close attention to numbers.