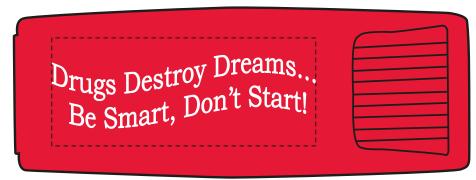

## eProof

2 Split Rock Drive Suite 11, Cherry Hill, Nj 08003 Telephone: 1-856 424-4818 or 1-800 320-1510 Fax: 1-856 424-5269 Hours of Operation: 9:30 - 5:30 pm Eastern, M - F Customer Service E-mail: service@garrettspecialties.com Order#:117489 Product:500 x Hinged Bandage Dispenser-Red Item #:1116-303242 Imprint Method:(Pad Print on the Front.)-White

Actual Size of Imprint Dotted Lines Do Not Print