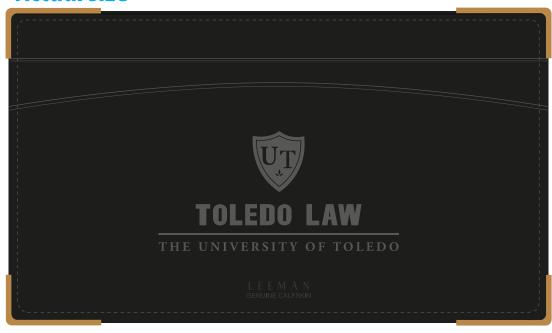

Order#:117484

Product:30 x Bliss Calfskin Jotter Pad Holder-Black

Item #:1097-302296

<u>Imprint Method</u>:(Debossed on the Front Side.)

## Please note: For best imprint, layout was modified.