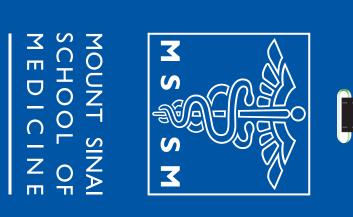

Order#: 117481 Product: Custom 2-D Luggage Tag Item #: 1087-304052 Imprint Method: Screen Print

Background Color: Reflex Blue Logo Color: White

eProof

REVISED

MOUNT SINAI SCHOOL OF MEDICINE