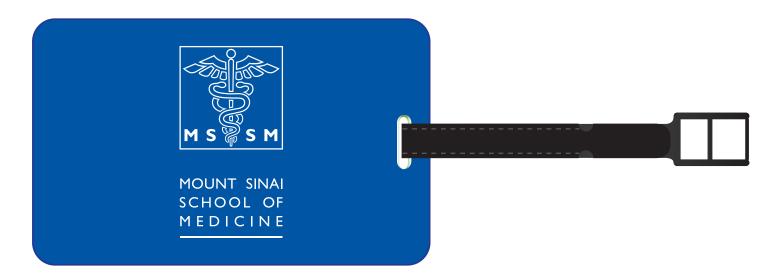

Order#: 117481

Product: Custom 2-D Luggage Tag

Item #: 1087-304052

Imprint Method: Screen Print

Background Color: Reflex Blue

Logo Color: White