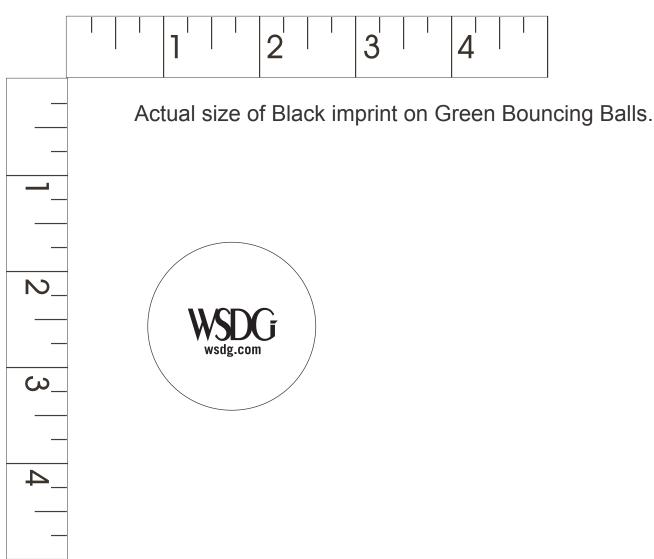

Order#:117479

Product:600 x Super High Bounce Ball-Green

Item #:1280-301027

Imprint Method: (Pad Print on the Ball.)-Black