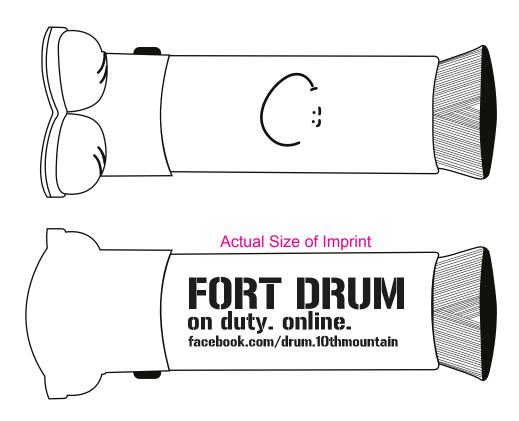

Order#:117475

Product:250 x Pop-a-Doo Computer Dust Brush-Blue/White

<u>Item #</u>:1070-106511

Imprint Method: (Pad Print on the Back.)-Black

Your order is ON HOLD until we receive an approval from you in reference to your artwork.