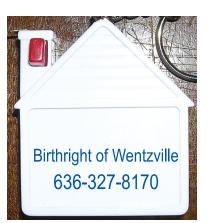

2 Split Rock Drive Suite 11, Cherry Hill, Nj 08003 Telephone: 1-856 424-4818 or 1-800 320-1510 Fax: 1-856 424-5269 Hours of Operation: 9:30 - 5:30 pm Eastern, M - F Customer Service E-mail: service@garrettspecialties.com Order#:117469 Product:300 x House Tape Measure-White Item #:1092-302288 Imprint Method:(Screen Print on the Front.)-Reflex Blue

## Reflex Blue is shown in proof.

## **ACTUAL SIZE**

Birthright of Wentzville 636-327-8170