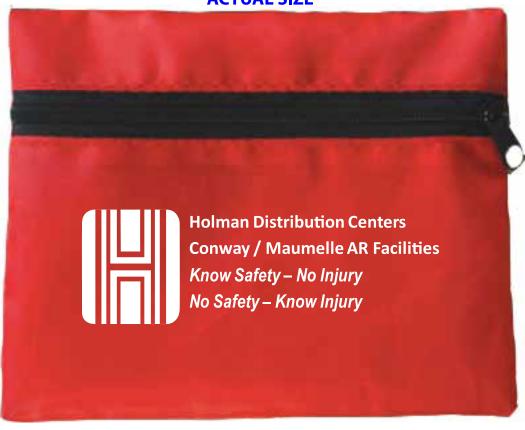

Order#:117466

Product:250 x First Aid Case-RED

<u>Item #</u>:1092-108587

Imprint Method: (Screen Print on the On Front.) -WHITE

## **ACTUAL SIZE**