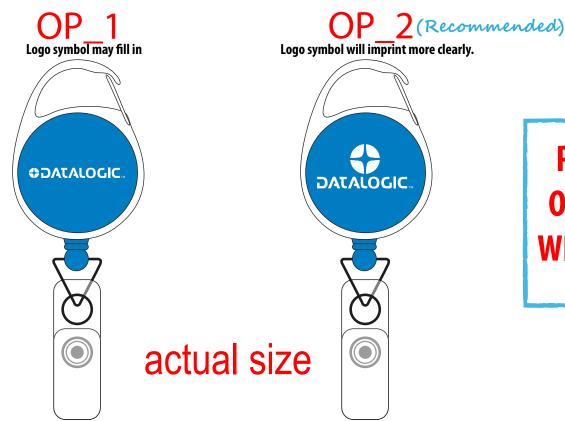

Order#:117464

Product: 1000 x Carabiner Retractable Badge Holder - Translucent Blue

<u>Item #</u>:1206-104017

Imprint Method: (Pad Print on the Disk.)-White

PLEASE CHOOSE AN OPTION TO PROCEED

WITH: OPTION 1 OR 2?