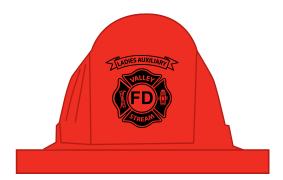

Order#:117462

Product:100 x Fire Helmet Stress Ball

<u>Item #</u>:1008-100892

Imprint Method: (Pad Print on the Front Side.)-BLACK

## **ACTUAL SIZE**