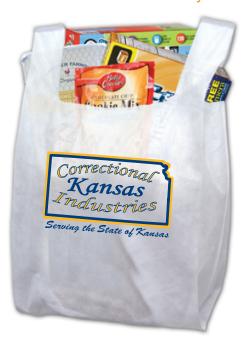

Order#:117459

Product:2500 x Non-Woven Lite Grocery Bag-White

Item #:1206-300578

Imprint Method: (Screen Print on the Front.)-7409C/U, 281C/U

\*\*\*RUSH PROOF\*\*\*

In order to meet your delivery date, here is a copy of your artwork so you can see what we are sending to the manufacturer to be printed. Immediate approval is required in order to maintain the supplier's production schedule.

CAREFULLY REVIEW THE ARTWORK ATTACHED.

eProof

Image Not To Size For Reference Only

**NOT TO SIZE: SCALED 60%** 

Actual size when Imprinted: 7" Wide x 4.341" High

Serving the State of Kansas