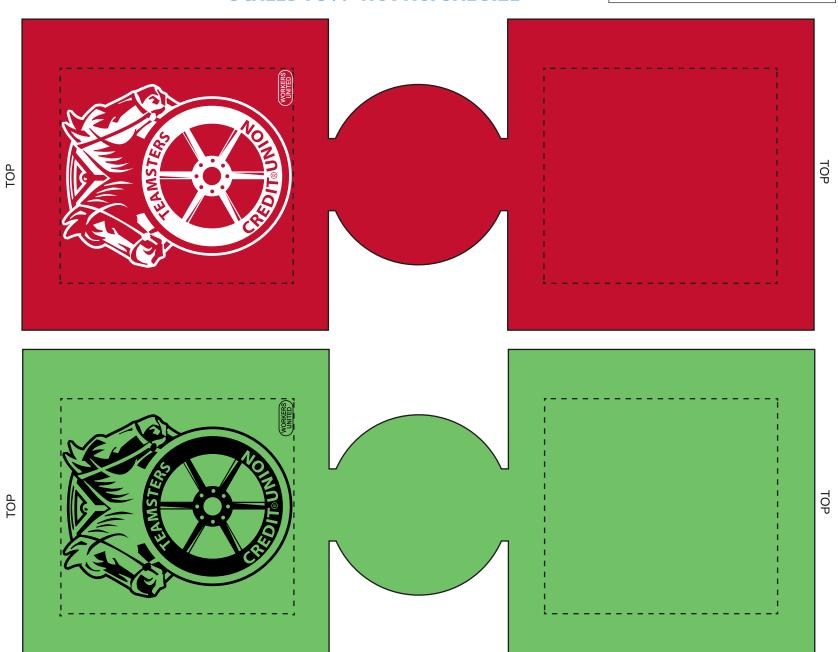

Order#:117450

Product:500 x Pocket Can Holder Coozie-Red

Item #:1116-106841

Imprint Method: (Screen Print on the Front.)

250 Red with white imprint 250 Lime with black imprint

## **ART NOTES:**

\* \*\*REQUESTED PROOF\*\*

\* OUR "UNION BUG" ADDED

\* MADE LARGER.

PLEASE CONFIRM ART LAYOUT.

## SCALED 75%- NOT ACTUAL SIZE