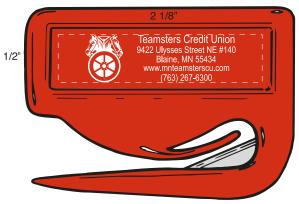

2 Split Rock Drive Suite 11, Cherry Hill, Nj 08003 Telephone: 1-856 424-4818 or 1-800 320-1510 Fax: 1-856 424-5269 Hours of Operation: 9:30 - 5:30 pm Eastern, M - F Customer Service E-mail: service@garrettspecialties.com <u>Order#</u>:117450 <u>Product</u>:250 x Corn Direct Imprint Zippy Letter Opener -Red <u>Item #</u>:1215-104335 <u>Imprint Method</u>:(Screen Print on the Front.)-White

## **Enlarged for Clarity**

Teamsters Credit Union 9422 Ulysses Street NE #140 Blaine, MN 55434 www.mnteamsterscu.com (763) 267-6300