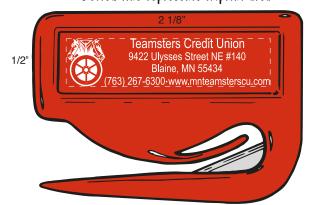

## Actual Size of Imprint Dotted Lines Do Not Print Dotted line represents imprint area

## **Enlarged for Clarity**

Teamsters Credit Union
9422 Ulysses Street NE #140
Blaine, MN 55434
(763) 267-6300•www.mnteamsterscu.com