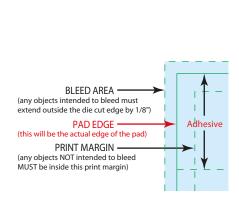

Customer Service E-mail: service@garrettspecialties.com

Order#:117445

Product:500 x Bic Pink Ribbon Sticky Notes

Item #:1090-300011

Imprint Method: (4 Color Process on the Pad.)

4 x 6 DIE CUI