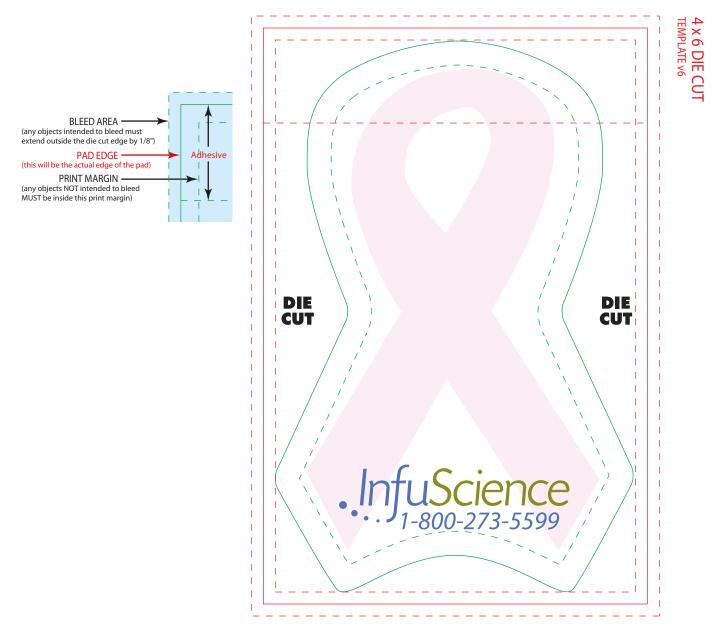

2 Split Rock Drive Suite 11, Cherry Hill, Nj 08003 **Telephone:** 1-856 424-4818 or 1-800 320-1510 **Fax:** 1-856 424-5269

Hours of Operation: 9:30 - 5:30 pm Eastern, M - F Customer Service E-mail: service@garrettspecialties.com <u>Order#</u>:117445 <u>Product</u>:500 x Bic Pink Ribbon Sticky Notes <u>Item #</u>:1090-300011 <u>Imprint Method</u>:(4 Color Process on the Pad.)