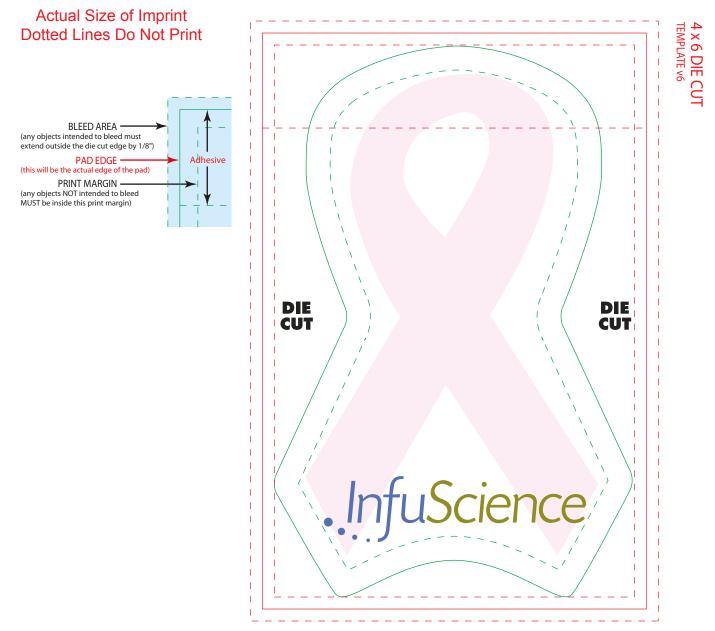

## Order#:117445

<u>Product</u>:500 x Bic Pink Ribbon Sticky Notes <u>Item #</u>:1090-300011 <u>Imprint Method</u>:(4 Color Process on the Pad.)

## \*\*\*IMPORTANT INFORMATION\*\*\* (PLEASE READ)

Please proof carefully for spelling errors, omissions, and layout accuracy. It is your responsibility to correct any errors. Garrett Specialties assumes no responsibility for errors after a proof has been authorized to print. Please note changes or revisions to your proof from your original instructions may cause revision in your ship date. Delays in paper proof approval also may require a change in your schedule ship dates. Occasionally, some fax machines may distort the image. Please pay close attention to numbers.

It is imperative that you view your e-proof and submit your approval and/or changes promptly to maintain your anticipated delivery date.

Please keep in mind that this virtual proof is not a printed sample of your artwork on our product. The size and placement of the artwork may vary from this proof when actually printed on the product. Carefully review the attached proof for verification of copy & layout.