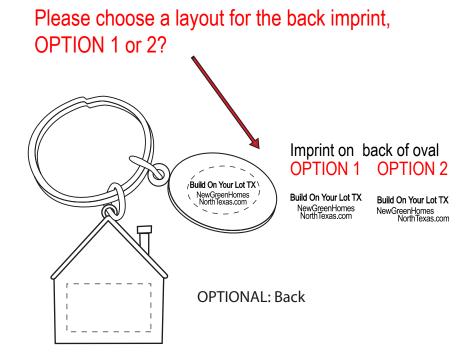

Order#:117442

Product:100 x House Tag Keyholder

Item #:1134-103901

Imprint Method:(Laser Engraved on the First Side on Oval.)

Actual Size of Imprint
Dotted Lines Do Not Print