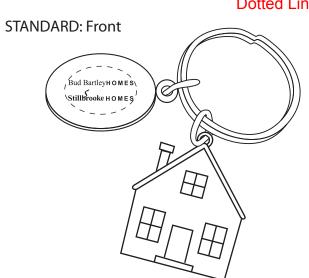

Order#:117442

Product:100 x House Tag Keyholder

Item #:1134-103901

Imprint Method:(Laser Engraved on the First Side on Oval.)

Actual Size of Imprint
Dotted Lines Do Not Print