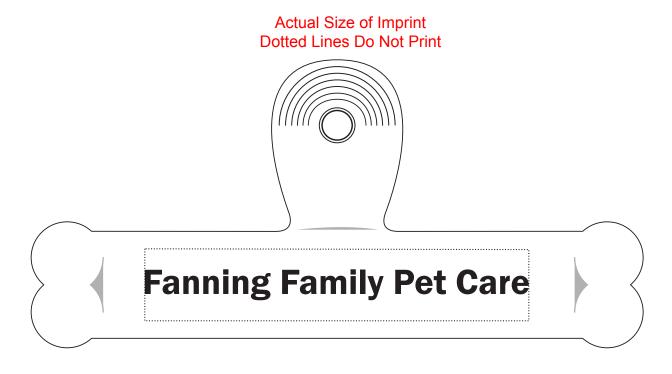

Order#:117430

Product:500 x 6" Bone Bag Clip-Translucent Blue

<u>Item #</u>:1116-105253

Imprint Method: (Pad Print on the Front.)-White